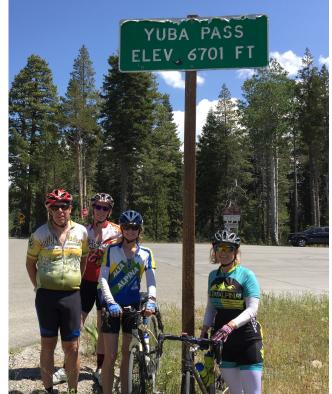

# 2017 Lake Davis Camping Weekend - Gold Lake Loop

Michael Bayer, Newsletter Editor

On Saturday August 19 the group rode a beautiful loop out to Graeagle, over the Gold Lake Highway climb, Yuba Pass, and back to Lake Davis, through Sierra Valley.