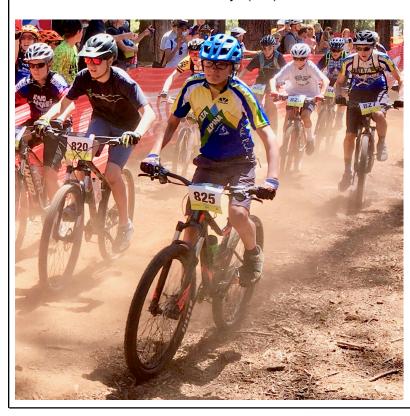

#### Alta Alpina NICA Team

## Lori Kroboth, Photos by Carlo Luri

The Alta Alpina Composite-Nevada Interscholastic Cycling League team had a strong showing for their first race of the season on August 27th at North Tahoe High School. The team, which is just in its second year, is made up of 6th-12th graders from both the Carson Valley and South Lake Tahoe area.

For 11 of the 12 team members, this was their first race ever, and all were able to complete the course. Two riders made it to the podium – Sawyer Villanueva took 1st in the Middle School Girls division, and Justin Kinser took 2nd in the JV Boys division.

For more information, please visit our Facebook page under Alta Alpina Composite-Nevada Interscholastic Cycling team, or email us at altaalpinanica@gmail.com.

Photos: #825 Travis Largent - Freshman boys