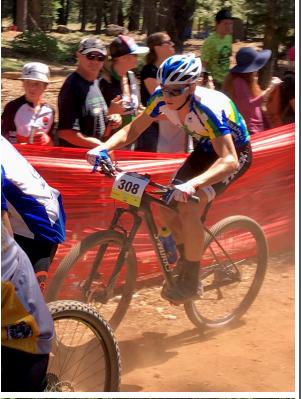

For 11 of the 12 team members, this was their first race ever, and all were able to complete the course. Two riders made it to the podium – Sawyer Villanueva took 1st in the Middle School Girls division, and Justin Kinser took 2nd in the JV Boys division.

#827 Zach Smith - Freshman boys

#4006 Sawyer Villanueva - Middle School Girls (1st)

#308 Justin Kinser - JV boys (2nd)