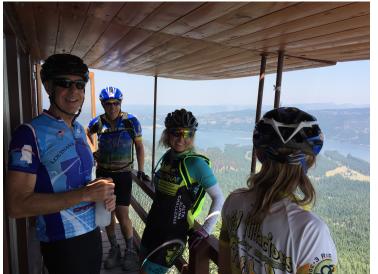

# 2017 Lake Davis Camping Weekend - Mt. Smith Loop

Michael Bayer, Newsletter Editor

On Sunday August 20 the group rode a challenging mixed terrain loop around Lake Davis with an out-and-back to the Smith Peak fire look-out tower.