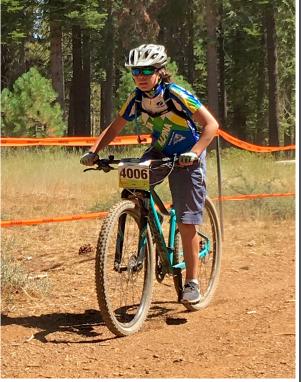

For 11 of the 12 team members, this was their first race ever, and all were able to complete the course. Two riders made it to the podium – Sawyer Villanueva took 1st in the Middle School Girls division, and Justin Kinser took 2nd in the JV Boys division.

#827 Zach Smith - Freshman boys

#4006 Sawyer Villanueva - Middle School Girls (1st)

#308 Justin Kinser - JV boys (2nd)